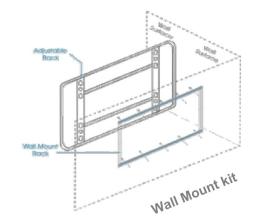

|
| Touch Durability       | Unlimited                                  |
| Touch Response Time    | 6ms-12ms                                   |
| Interface              | USB 2.0 (HID compliant) or 2.4ghz Wireless |
| Power Consumption      | USB 5V, Operating Current: 200mA           |
| Supported OS           | Windows XP / Vista / Windows-7             |
| Active Screen Area     | 1633 x 1143 mm                             |
| Projection Screen Size | 80" Diagonal (4:3)                         |
| Whiteboard Size        | 1639 x 1231 mm                             |
| Net Weight             | 25kg                                       |
| Certificates           | FCC, CE and RoHS                           |
|                        |                                            |





Mobile Stand (Option Item)

Distributed by: