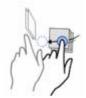

## Interactive Whiteboard Easy Board EBT 80 Dual Touch

Group Select a group of objects

**Tap** Hold you finger on screen for a moment for a right click

Draw Detect two points when drawing

Enlarge Scale the selected object size

Zoom In / Out Zoom in / out the screen. Zoom gesture allows you to scale the size of your objects

Rotate Rotate the selected object

**Flick** Flick left or right to navigate back and forward

**Two-finger Tap** Tapping with 2 fingers zoom in about the center of gesture or restores to the default zoom