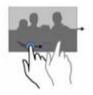

Zoom In / Out Zoom in / out the screen. Zoom gesture allows you to scale the size of your objects

Rotate Rotate the selected object

**Flick** Flick left or right to navigate back and forward

**Two-finger Tap** Tapping with 2 fingers zoom in about the center of gesture or restores to the default zoom