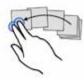

Zoom In / Out Zoom in / out the screen. Zoom gesture allows you to scale the size of your objects

Rotate Rotate the selected object

**Flick** Flick left or right to navigate back and forward

**Two-finger Tap** Tapping with 2 fingers zoom in about the center of gesture or restores to the default zoom